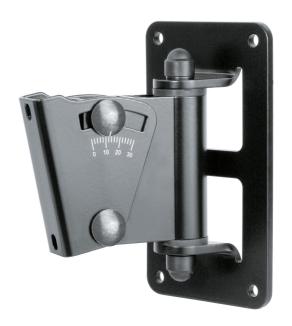

## **Product variant**

24471-000-55 - black

| Angle of inclination | 0° to 30°                                                                            |
|----------------------|--------------------------------------------------------------------------------------|
| Material             | steel                                                                                |
| Max. load capacity   | 15 kg                                                                                |
| Mounting             | attaches to walls                                                                    |
| Special features     | easy mounting by convenient hooking in and screw locking;<br>swivelling and tiltable |
| Swivel               | 90 °                                                                                 |
| Туре                 | black                                                                                |
| Wall clearance       | 110 mm                                                                               |
| Wall plate           | 160 x 90 mm                                                                          |
| Weight               | 0.87 kg                                                                              |
|                      |                                                                                      |

Multi-purpose wall mount for speakers. The mounted speaker can be swiveled to the sides and tilted up to 30°. Easy mounting by convenient hooking in and screw locking.