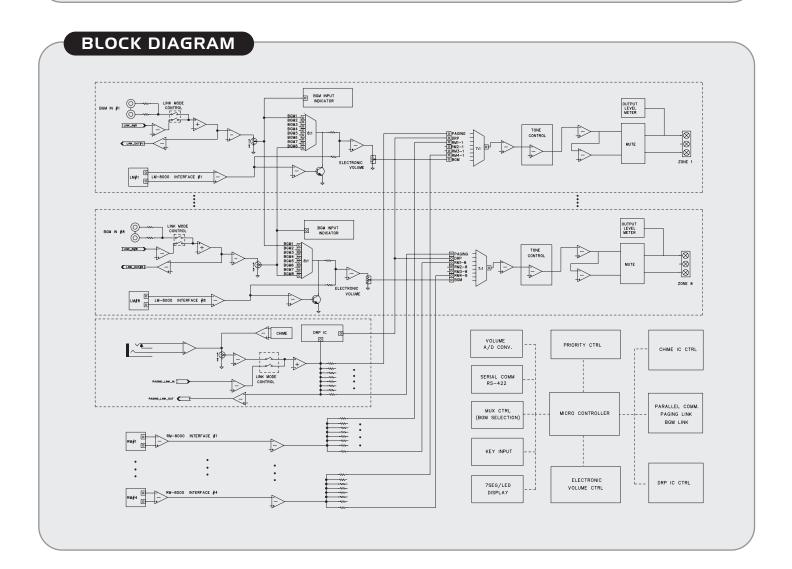

#### **SPECIFICATIONS**

|                              |                         | LM-8000                                        |
|------------------------------|-------------------------|------------------------------------------------|
| Audio Output                 |                         | 0dB(Balanced)                                  |
| Audio Input                  | Local BGM(LINE)         | -10dB                                          |
|                              | MIC                     | -50dB(Balanced)                                |
| Frequency<br>Response        | BGM(60Hz $\sim$ 15kHz)  | ±3dB                                           |
|                              | MIC(100Hz $\sim$ 10kHz) | ±3dB                                           |
| S/N                          | BGM                     | Better than 75dB                               |
|                              | MIC                     | Better than 65dB                               |
| T.H.D.                       | BGM                     | Less than 0.05%                                |
|                              | MIC                     | Less than 0.05%                                |
| Priority Control             |                         | PagingMIC\DRP\RM1\RM2\ RM3\RM4\LM-8000\MainBGM |
| Serial Interface<br>(RS-422) | Communication Speed     | 9600 bps                                       |
|                              | Communication Distance  | Maximum 300m (using UTP Cat5)                  |
| Operation Temperature        |                         | −10°C ~+40°C/14° F ~104° F                     |
| Power Source                 |                         | DC 24V, 50mA                                   |
| Weight (Set)                 |                         | 130g/0.28lb                                    |
| Dimensions (Set)             |                         | 70(W)x114(H)x52(D)mm/2,8(W)x4,5(H)x2,0(D)in    |