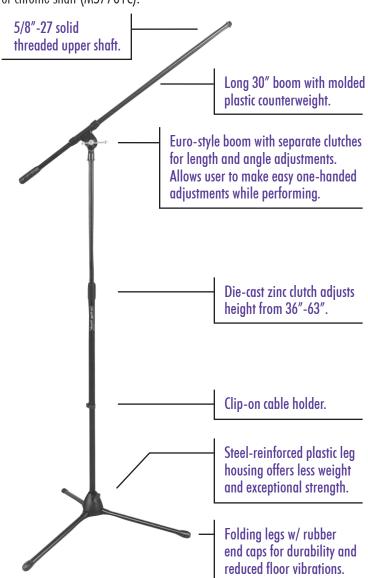

## **Euro Boom Microphone Stand**

## FEATURES AND BENEFITS

Our best selling stand! The MS7701 is designed to go wherever your music takes you. This model boasts hybrid sheet metal and composite leg housing, making it lightweight and unbreakable. A removable boom arm and its ability to fold flat make this stand a must for every member of the band. This model is available with a black shaft (MS7701B) or chrome shaft (MS7701C).

## **PRODUCT SPECIFICATIONS**

> Height Adj.: 36"-63" > Boom Length: 30" > Base Spread: 23"

> **Leg Housing:** Steel reinforced plastic

**Black Shaft Stand** Model#: MS7701B Inv#: 72010

List Price: \$53.99