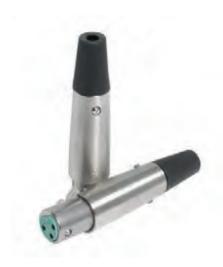

## HXLP-3-11

# **Features**

- A3F or Equal
- · Cable Connector
- · Female 3 Conductor

### **Specifications**

Connector Type A3F

Shipping Weight 0.50 lbs (0.23 kgs)