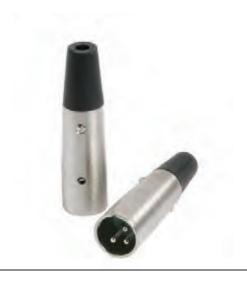

### HXLP-3-12

#### **Features**

- A3M or Equal
- · Cable Connector
- · Male 3 Conductor

### **Specifications**

Connector Type A3M

Shipping Weight 0.22 lbs (0.10 kgs)