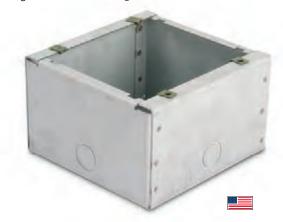

### FB4CPB

#### **Features**

- 16GU Construction
- Durable Galvanized Steel Constriction
- Four Compound Combination Knockouts (½" ¾", 13 19mm)
- · Unpainted Finish

# **Specifications**

 Height
 6½" (156mm)

 Width
 6½" (156mm)

 Depth
 4" (101.6mm)

 Shipping Weight
 4.00 lbs (1.81 kgs)