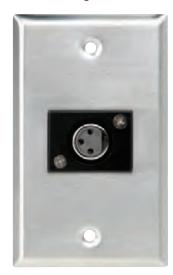

## SG-XLR-F1

# **Features**

- Female 3 Conductor
- Perfect for Remote Microphone Applications
- · Wall / Panel Receptacle

# Specifications

 Height
 4¾" (121mm)

 Width
 2¹5/₁6" (532mm)

 Shipping Weight
 0.50 lbs (0.23 kgs)