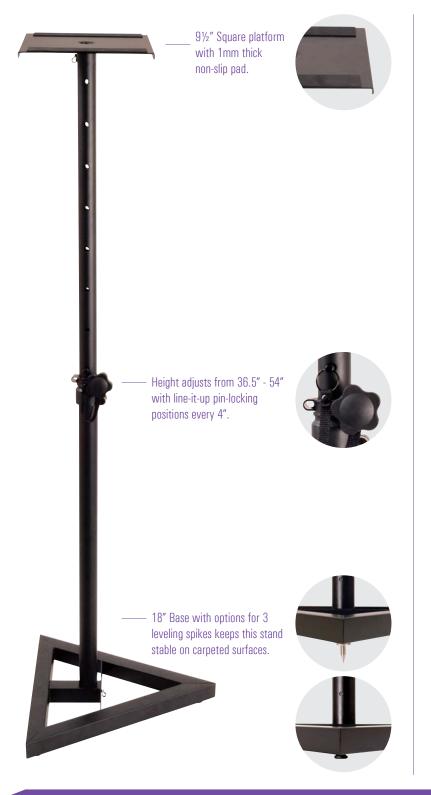

#### FEATURES AND BENEFITS

This stand is designed with home and project recording studios in mind. The height adjusts for listening sitting or standing and will lock in place with a security pin. Three removable leveling spikes on the bottom of the base keep this stand stable on any carpeted surface. Entire stand breaks down into three pieces for easy storage and travel.

The entire stand breaks down into three pieces for easy storage and travel. The SMS6000-P comes and is packaged and sold in pairs.

## **PRODUCT SPECIFICATIONS**

| Height Adjustment   | 36.5" - 54"              |
|---------------------|--------------------------|
| Platform Dimensions | 9½" Square platform      |
| Base Spread         | 18"                      |
| Weight Capacity     | 90 lbs.                  |
| Construction        | Steel                    |
| Color               | Black Powder Coat Finish |