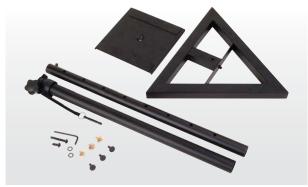

#### FEATURES AND BENEFITS

This stand is designed with home and project recording studios in mind. The height adjusts for listening sitting or standing and will lock in place with a security pin. Three removable leveling spikes on the bottom of the base keep this stand stable on any carpeted surface. Entire stand breaks down into three pieces for easy storage and travel.

The entire stand breaks down into three pieces for easy storage and travel. The SMS6000-P comes and is packaged and sold in pairs.