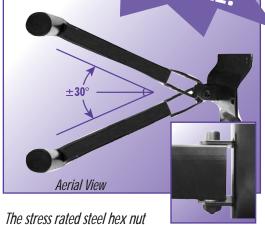

RUGGED & VERSATII EI

The stress rated steel hex nut and bolt (shown at right) is strong enough to support up to 80 lbs. and also allows for horizontal swivel adjustments ±30°.