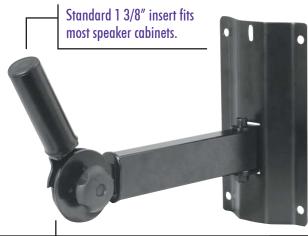

## **FEATURES AND BENEFITS**

Ideal for sound contractors, mount this bracket on the walls at night clubs, recording studios, home multi-media rooms, schools or just about anywhere! For mounting on flat surfaces this adjustable bracket features a tilting angle adjustment as well as a  $30^{\circ}$  swivel hinge.