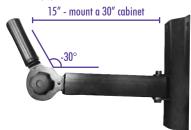

## Adjustable tilt feature allows you to mount a 30" speaker cabinet ...

At upright 90° position, you can mount a 22″ deep speaker cabinet.

At 30° tilt down position, you can mount a 30″ deep speaker cabinet.