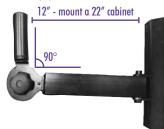

## Adjustable tilt feature allows you to mount a 30" speaker cabinet ...

At upright 90° position, you can mount a 22″ deep speaker cabinet.

At 30° tilt down position, you can mount a 30″ deep speaker cabinet.