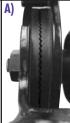

RUGGED & VERSATII EI

The stress rated steel hex nut and bolt (shown at right) is strong enough to support up to 80 lbs. and also allows for horizontal swivel adjustments ±30°.