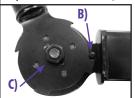

Ergonomic 2" knob adjusts tilt angle from 90° to 30°. A) 90 Interlocking teeth mesh together to form a solid

adjustable pivot point for tilting your speakers.

C) 9mm Steel bolt and nut.