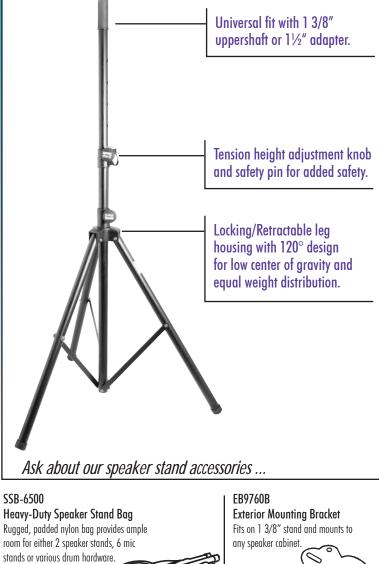

## FEATURES AND BENEFITS

The steel-aluminum design on this affordable speaker stand make it both lightweight and durable. Use either the 1 3/8" diameter upper shaft or the included  $1\frac{1}{2}$  adapter sleeve for a universal fit.

## PRODUCT SPECIFICATIONS

- > Applications: Mid-size speakers
- > Height Adjustment: 44"-80"
- > Weight Capacity: 160 lbs.
- > Upper Shaft Tubing: 1 3/8" or 11/2"
- > Base Spread: 32"-48"
- > Construction: Steel-aluminum
- > **Color:** Black Powder Coat Finish