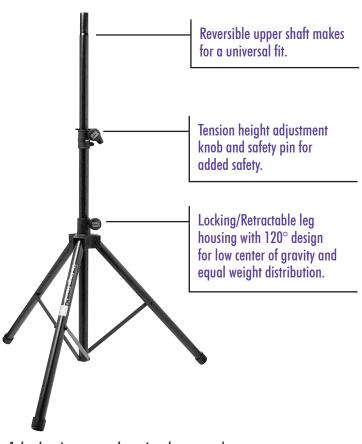

## FEATURES AND BENEFITS

Our most versatile speaker stand is also extremely affordable! This lightweight stand features a reversible shaft design and can be used with 1.3/8" or  $1\frac{1}{2}$ " speaker cabinet inserts.

## PRODUCT SPECIFICATIONS

Applications: Mid-size speakers
Height Adjustment: 44"-80"
Weight Capacity: 120 lbs.

> Upper Shaft Tubing: 1 3/8" or 11/2"

> Base Spread: 32"-48"> Construction: Aluminum> Color: Black Powder Coat Finish