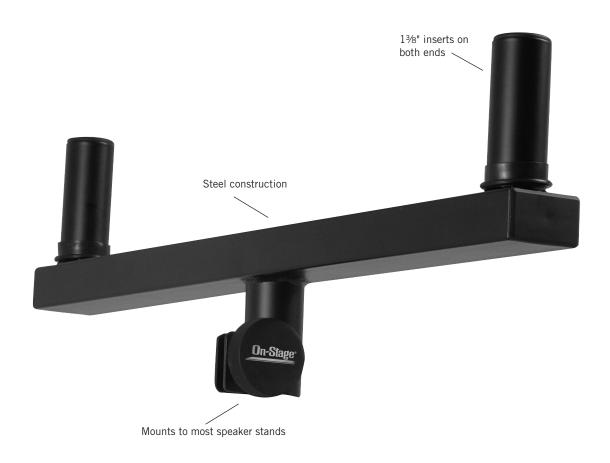

## **Features and Benefits**

Safely and conveniently mounts two speaker cabinets to one speaker stand. Constructed from steel, this bracket mounts to most standard speaker stand shafts. Features standard 1 3/8" inserts and a black powder coat finish. Recommended use with the LS/SS7770 10-Foot Universal Lighting/Speaker Stand.

## **Product Specifications**

Application Holds two 10" speaker cabinets

with 13/8" inserts

Bracket Length 20" from center of one insert

to the other

Color Black